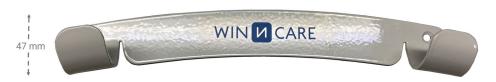

## **HOLDER** FOR SPREADER BAR

- Wall mounted holder to neatly store all standard Winncare spreader bars
- The spreader bar can be taken out from the holder easily
- · Ready to use with mounting holes for easy setup

• Length: 235 mm

• Height: 47 mm

• **Depth:** 42,5 mm

235 mm ----



## USE THE WALL TO FREE UP SPACE AND KEEP THE WORK AREA CLEAR AND TIDY

Winncare holder for spreader bars is the perfect storage solution to maximize the usability of your space.

Mount to the wall near the workspace and store the spreader bar against the wall to keep the work area clear.

Mount two or more holders for storage and overview of multiple spreader bars.

For more information visit

www.winncare.com Email: info@winncare.dk Phone: +45 7027 3720