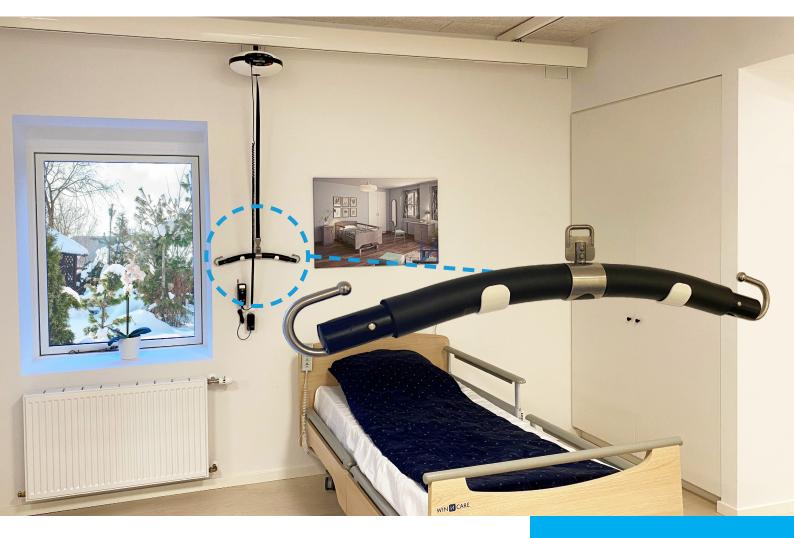

## **HOLDER** FOR SPREADER BAR

- Wall mounted holder to neatly store all standard Winncare spreader bars
- The spreader bar can be taken out from the holder easily
- · Ready to use with mounting holes for easy setup

## USE THE WALL TO FREE UP SPACE AND KEEP THE WORK AREA CLEAR AND TIDY

Winncare holder for spreader bars is the perfect storage solution to maximize the usability of your space.

Mount to the wall near the workspace and store the spreader bar against the wall to keep the work area clear.

Mount two or more holders for storage and overview of multiple spreader bars.

For more information visit

www.winncare.com Email: info@winncare.dk Phone: +45 7027 3720