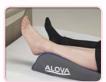

#### STABILIZING HEEL HOLDER

Help in preventing heel pressure ulcers or in treatment of existing heel pressure ulcer

- ▶ Full heel relief
- $\blacktriangleright$  Sligh tilt of lower limb to encourage venous return

| DESCRIPTION                | REFERENCE   | LENGTH<br>LEG SEGMENT | MATERIALS | PROTECTORS         | USE      |
|----------------------------|-------------|-----------------------|-----------|--------------------|----------|
| GELSCAR MNI HEEL HOLDER    | VGLS13U     | Heel location         | FLUID GEL | _                  | One size |
| MINI HEEL HOLDER           | VTM/54      | 19 cm/7.4 inch        | ZYPREX    | Without protection |          |
| FOOT LIFT SPLINT           | VTAC410/CIC | 41cm/16.1 inch        | ALOVA     | PROMUST CIC        | Reusable |
|                            | VTAC450/CIC | 45 cm/17.7 inch       |           |                    |          |
| STABILIZING HEEL HOLDER    | VDT41A/CIC  | 41cm/16.1 inch        |           |                    |          |
|                            | VDT45A/CIC  | 45 cm/17.7 inch       |           |                    |          |
| WIDE HEEL HOLDER           | VTLA/HIPH   | 45 cm/17.7 inch       |           | Promust PU HD      |          |
| HEEL HOLDER FOR BED BOTTOM | VTLAXL/HIPH | 45 cm/17.7 inch       |           |                    |          |
| LATERAL DECUBITUS CUSHION  | VCDA/50     |                       |           | Promust PU HD      |          |