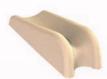

SINGLE COMPARTMENT MINI HEEL HOLDER

| DESCRIPTION                | REFERENCE   | LENGTH<br>LEG SEGMENT | MATERIALS | PROTECTORS         | USE      |
|----------------------------|-------------|-----------------------|-----------|--------------------|----------|
| GELSCAR MNI HEEL HOLDER    | VGLS13U     | Heel location         | FLUID GEL | _                  | One size |
| MINI HEEL HOLDER           | VTM/54      | 19 cm/7.4 inch        | ZYPREX    | Without protection |          |
| FOOT LIFT SPLINT           | VTAC410/CIC | 41cm/16.1 inch        | ALOVA     | PROMUST CIC        | Reusable |
|                            | VTAC450/CIC | 45 cm/17.7 inch       |           |                    |          |
| STABILIZING HEEL HOLDER    | VDT41A/CIC  | 41cm/16.1 inch        |           |                    |          |
|                            | VDT45A/CIC  | 45 cm/17.7 inch       |           |                    |          |
| WIDE HEEL HOLDER           | VTLA/HIPH   | 45 cm/17.7 inch       |           | Promust PU HD      |          |
| HEEL HOLDER FOR BED BOTTOM | VTLAXL/HIPH | 45 cm/17.7 inch       |           |                    |          |
| LATERAL DECUBITUS CUSHION  | VCDA/50     |                       |           | Promust PU HD      |          |