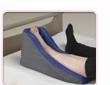

# FOOT LIFT SPLINT

Help in preventing heel pressure ulcers or in treatment of existing heel pressure ulcer

- ▶ Full heel relief
- ▶ Orthopedic alignment of the lower limb
- ▶ Lateral support and bending of the foot to prevent equinus
- ▶ Sligh tilt of lower limb to encourage venous return

| DESCRIPTION                | REFERENCE   | LENGTH<br>LEG SEGMENT | MATERIALS | PROTECTORS         | USE      |
|----------------------------|-------------|-----------------------|-----------|--------------------|----------|
| GELSCAR MNI HEEL HOLDER    | VGLS13U     | Heel location         | FLUID GEL | _                  | One size |
| MINI HEEL HOLDER           | VTM/54      | 19 cm/7.4 inch        | ZYPREX    | Without protection |          |
| FOOT LIFT SPLINT           | VTAC410/CIC | 41cm/16.1 inch        | ALOVA     | PROMUST CIC        | Reusable |
|                            | VTAC450/CIC | 45 cm/17.7 inch       |           |                    |          |
| STABILIZING HEEL HOLDER    | VDT41A/CIC  | 41cm/16.1 inch        |           |                    |          |
|                            | VDT45A/CIC  | 45 cm/17.7 inch       |           |                    |          |
| WIDE HEEL HOLDER           | VTLA/HIPH   | 45 cm/17.7 inch       |           | Promust PU HD      |          |
| HEEL HOLDER FOR BED BOTTOM | VTLAXL/HIPH | 45 cm/17.7 inch       |           |                    |          |
| LATERAL DECUBITUS CUSHION  | VCDA/50     |                       |           | Promust PU HD      |          |