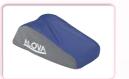

# LATERAL DECUBITUS CUSHION

▶ Allows positioning the patient in semi-lateral position at 30° to preserve areas at risk (sacrum and trochanter) by reporting the pressure on areas at lower risk of pressure ulcers without bony prominences and well vascularized. In addition, heel relief can be used for patient at high risk of pressure ulcers.

| DESCRIPTION                | REFERENCE   | LENGTH<br>LEG SEGMENT | MATERIALS | PROTECTORS         | USE      |
|----------------------------|-------------|-----------------------|-----------|--------------------|----------|
| GELSCAR MNI HEEL HOLDER    | VGLS13U     | Heel location         | FLUID GEL | _                  | One size |
| MINI HEEL HOLDER           | VTM/54      | 19 cm/7.4 inch        | ZYPREX    | Without protection |          |
| FOOT LIFT SPLINT           | VTAC410/CIC | 41cm/16.1 inch        | ALOVA     | PROMUST CIC        | Reusable |
|                            | VTAC450/CIC | 45 cm/17.7 inch       |           |                    |          |
| STABILIZING HEEL HOLDER    | VDT41A/CIC  | 41cm/16.1 inch        |           |                    |          |
|                            | VDT45A/CIC  | 45 cm/17.7 inch       |           |                    |          |
| WIDE HEEL HOLDER           | VTLA/HIPH   | 45 cm/17.7 inch       |           | Promust PU HD      |          |
| HEEL HOLDER FOR BED BOTTOM | VTLAXL/HIPH | 45 cm/17.7 inch       |           |                    |          |
| LATERAL DECUBITUS CUSHION  | VCDA/50     |                       |           | Promust PU HD      |          |