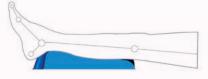

# FOOT LIFT SPLINT

Help in preventing heel pressure ulcers or in treatment of existing heel pressure ulcer

- ▶ Full heel relief
- ▶ Orthopedic alignment of the lower limb
- ▶ Lateral support and bending of the foot to prevent equinus
- ▶ Sligh tilt of lower limb to encourage venous return

| DESCRIPTION                | REFERENCE   | LENGTH<br>LEG SEGMENT | MATERIALS | PROTECTORS         | USE      |
|----------------------------|-------------|-----------------------|-----------|--------------------|----------|
| GELSCAR MNI HEEL HOLDER    | VGLS13U     | Heel location         | FLUID GEL | _                  | One size |
| MINI HEEL HOLDER           | VTM/54      | 19 cm/7.4 inch        | ZYPREX    | Without protection |          |
| FOOT LIFT SPLINT           | VTAC410/CIC | 41cm/16.1 inch        | ALOVA     | PROMUST CIC        | Reusable |
|                            | VTAC450/CIC | 45 cm/17.7 inch       |           |                    |          |
| STABILIZING HEEL HOLDER    | VDT41A/CIC  | 41cm/16.1 inch        |           |                    |          |
|                            | VDT45A/CIC  | 45 cm/17.7 inch       |           |                    |          |
| WIDE HEEL HOLDER           | VTLA/HIPH   | 45 cm/17.7 inch       |           | Promust PU HD      |          |
| HEEL HOLDER FOR BED BOTTOM | VTLAXL/HIPH | 45 cm/17.7 inch       |           |                    |          |
| LATERAL DECUBITUS CUSHION  | VCDA/50     |                       |           | Promust PU HD      |          |