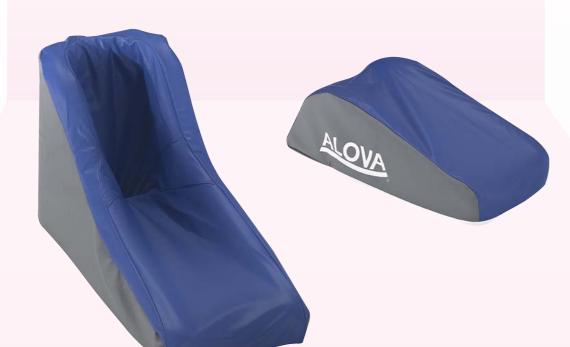

# LATERAL DECUBITUS CUSHION

▶ Allows positioning the patient in semi-lateral position at 30° to preserve areas at risk (sacrum and trochanter) by reporting the pressure on areas at lower risk of pressure ulcers without bony prominences and well vascularized. In addition, heel relief can be used for patient at high risk of pressure ulcers.

| DESCRIPTION                | REFERENCE   | LENGTH<br>LEG SEGMENT | MATERIALS | PROTECTORS         | USE      |
|----------------------------|-------------|-----------------------|-----------|--------------------|----------|
| GELSCAR MNI HEEL HOLDER    | VGLS13U     | Heel location         | FLUID GEL | _                  | One size |
| MINI HEEL HOLDER           | VTM/54      | 19 cm/7.4 inch        | ZYPREX    | Without protection |          |
| FOOT LIFT SPLINT           | VTAC410/CIC | 41cm/16.1 inch        | ALOVA     | PROMUST CIC        | Reusable |
|                            | VTAC450/CIC | 45 cm/17.7 inch       |           |                    |          |
| STABILIZING HEEL HOLDER    | VDT41A/CIC  | 41cm/16.1 inch        |           |                    |          |
|                            | VDT45A/CIC  | 45 cm/17.7 inch       |           |                    |          |
| WIDE HEEL HOLDER           | VTLA/HIPH   | 45 cm/17.7 inch       |           | Promust PU HD      |          |
| HEEL HOLDER FOR BED BOTTOM | VTLAXL/HIPH | 45 cm/17.7 inch       |           |                    |          |
| LATERAL DECUBITUS CUSHION  | VCDA/50     |                       |           | Promust PU HD      |          |