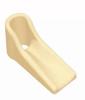

SINGLE COMPARTMENT MINI HEEL HOLDER

| DESCRIPTION                | REFERENCE   | LENGTH<br>LEG SEGMENT | MATERIALS | PROTECTORS         | USE      |
|----------------------------|-------------|-----------------------|-----------|--------------------|----------|
| GELSCAR MNI HEEL HOLDER    | VGLS13U     | Heel location         | FLUID GEL | _                  | One size |
| MINI HEEL HOLDER           | VTM/54      | 19 cm/7.4 inch        | ZYPREX    | Without protection |          |
| FOOT LIFT SPLINT           | VTAC410/CIC | 41cm/16.1 inch        | ALOVA     | PROMUST CIC        | Reusable |
|                            | VTAC450/CIC | 45 cm/17.7 inch       |           |                    |          |
| STABILIZING HEEL HOLDER    | VDT41A/CIC  | 41cm/16.1 inch        |           |                    |          |
|                            | VDT45A/CIC  | 45 cm/17.7 inch       |           |                    |          |
| WIDE HEEL HOLDER           | VTLA/HIPH   | 45 cm/17.7 inch       |           | Promust PU HD      |          |
| HEEL HOLDER FOR BED BOTTOM | VTLAXL/HIPH | 45 cm/17.7 inch       |           |                    |          |
| LATERAL DECUBITUS CUSHION  | VCDA/50     |                       |           | Promust PU HD      |          |