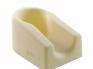

#### GELSCAR MINI HEEL HOLDER

MADE IN

FRANCE

- ▶ Relieves pressure applied on heel
  - ▶ Reduces the risk of shears
  - ▶ Minimizes the risks of heating of the skin by friction

- ▶ Total heel support
- ▶ Ergonomic (easy to use)
- ▶ Compact (takes very little space)
- ▶ "Single patient" use

| DESCRIPTION                | REFERENCE   | LENGTH<br>LEG SEGMENT | MATERIALS | PROTECTORS         | USE      |
|----------------------------|-------------|-----------------------|-----------|--------------------|----------|
| GELSCAR MNI HEEL HOLDER    | VGLS13U     | Heel location         | FLUID GEL | _                  | One size |
| MINI HEEL HOLDER           | VTM/54      | 19 cm/7.4 inch        | ZYPREX    | Without protection |          |
| FOOT LIFT SPLINT           | VTAC410/CIC | 41cm/16.1 inch        | ALOVA     | PROMUST CIC        | Reusable |
|                            | VTAC450/CIC | 45 cm/17.7 inch       |           |                    |          |
| STABILIZING HEEL HOLDER    | VDT41A/CIC  | 41cm/16.1 inch        |           |                    |          |
|                            | VDT45A/CIC  | 45 cm/17.7 inch       |           |                    |          |
| WIDE HEEL HOLDER           | VTLA/HIPH   | 45 cm/17.7 inch       |           | Promust PU HD      |          |
| HEEL HOLDER FOR BED BOTTOM | VTLAXL/HIPH | 45 cm/17.7 inch       |           |                    |          |
| LATERAL DECUBITUS CUSHION  | VCDA/50     |                       |           | Promust PU HD      |          |