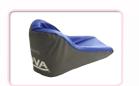

# LATERAL DECUBITUS CUSHION

▶ Allows positioning the patient in semi-lateral position at 30° to preserve areas at risk (sacrum and trochanter) by reporting the pressure on areas at lower risk of pressure ulcers without bony prominences and well vascularized. In addition, heel relief can be used for patient at high risk of pressure ulcers.

| DESCRIPTION                | REFERENCE   | LENGTH<br>LEG SEGMENT | MATERIALS | PROTECTORS         | USE      |
|----------------------------|-------------|-----------------------|-----------|--------------------|----------|
| GELSCAR MNI HEEL HOLDER    | VGLS13U     | Heel location         | FLUID GEL | _                  | One size |
| MINI HEEL HOLDER           | VTM/54      | 19 cm/7.4 inch        | ZYPREX    | Without protection |          |
| FOOT LIFT SPLINT           | VTAC410/CIC | 41cm/16.1 inch        | ALOVA     | PROMUST CIC        | Reusable |
|                            | VTAC450/CIC | 45 cm/17.7 inch       |           |                    |          |
| STABILIZING HEEL HOLDER    | VDT41A/CIC  | 41cm/16.1 inch        |           |                    |          |
|                            | VDT45A/CIC  | 45 cm/17.7 inch       |           |                    |          |
| WIDE HEEL HOLDER           | VTLA/HIPH   | 45 cm/17.7 inch       |           | Promust PU HD      |          |
| HEEL HOLDER FOR BED BOTTOM | VTLAXL/HIPH | 45 cm/17.7 inch       |           |                    |          |
| LATERAL DECUBITUS CUSHION  | VCDA/50     |                       |           | Promust PU HD      |          |