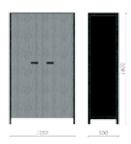

#### • WARDROBE WITH I DOOR

Hinges on the left, I shelf, I clothes rack.

### • WARDROBE WITH 2 DOORS

• I high shelf the width of the wardrobe. Separation between 3 half-shelves and clothes rack on the right.

| VAL DE VIE * | PANELLING AND FURNITURE COLOUR CHART          |                                                                | BORDER, EDGING AND                      | MATERIAL                                                                                                                                                                           |
|--------------|-----------------------------------------------|----------------------------------------------------------------|-----------------------------------------|------------------------------------------------------------------------------------------------------------------------------------------------------------------------------------|
|              | STANDARD COLOUR CHART                         | OTHER COLOURS                                                  | HANDRAIL COLOUR CHART                   | MATERIAL                                                                                                                                                                           |
| PANELLING    | Interior in Light beech or Platane d'Automne. | Melamine-covered décor<br>of choice from our colour<br>shades. | Uprights and handrail<br>in Dark beech. | Uprights and handrail in solid<br>wood and internal décor in<br>19mm melamine-covered<br>chipboard.                                                                                |
| FURNITURE    |                                               |                                                                |                                         | Box in 19 mm melamine-<br>covered chipboard.<br>MDF borders and doors<br>and trays with MDF<br>melamine-covered interior décor.<br>your choice of varnished or<br>lacquered edges. |