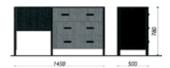

## VAL DE VIE ROOM

#### REASSURING STYLE...





#### VAL DEVIE bedroom furniture



#### • PANELLING

With or without wooden rail possibility.
Solid wood borders.
Internal panelling in melamine.

#### • DESK

I recess, I right drawer. Not compatible with bridge.

# 3

#### • BEDROOM TABLE

No recess or drawer.



#### • BEDSIDE TABLE

4 fixed legs



- I door hinge on the left.
- I shelf with a hollow for a bottle.

Dimensions of the version with refrigerator: L 540xl 550xH 890 mm

L 540xl 550xH 890 mm (model with hinges on right)

#### • CHEST OF DRAWERS

3 drawors



#### • TABLE WITH DRAWERS

3 drawers on the right



• CHIFFONIER

6 drawers by special request.



# -

#### • WARDROBE WITH I DOOR

Hinges on the left, I shelf, I clothes rack.

### • WARDROBE WITH 2 DOORS

• I high shelf the width of the wardrobe. Separation between 3 half-shelves and clothes rack on the right.



| VAL DE VIE * | PANELLING AND FURNITURE COLOUR CHART          |                                                                | BORDER, EDGING AND                      | MATERIAL                                                                                                                                                                           |
|--------------|-----------------------------------------------|----------------------------------------------------------------|-----------------------------------------|--------