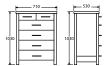

#### • TABLE WITH DRAWERS

3 drawers on the right

• CHIFFONIER

6 drawers by special request.