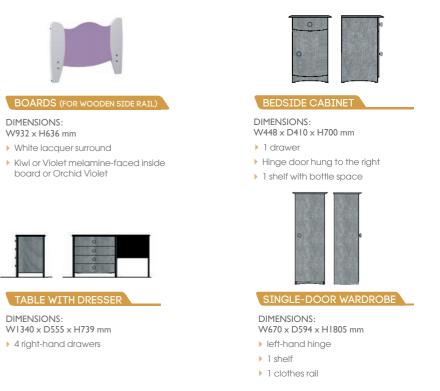

### OARDS FOR COLLECTIVE

- DIMENSIONS: W953 x H553mm
- White lacquer surround
- Kiwi or Violet melamine finish

W932 x H636 mm White lacquer surround

TABLE WITH DRESS

4 right-hand drawers