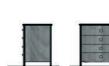

### OARDS FOR COLLECTIVE

- DIMENSIONS: W953 x H553mm
- White lacquer surround
- Kiwi or Violet melamine finish

W932 x H636 mm White lacquer surround

TABLE WITH DRESS

4 right-hand drawers