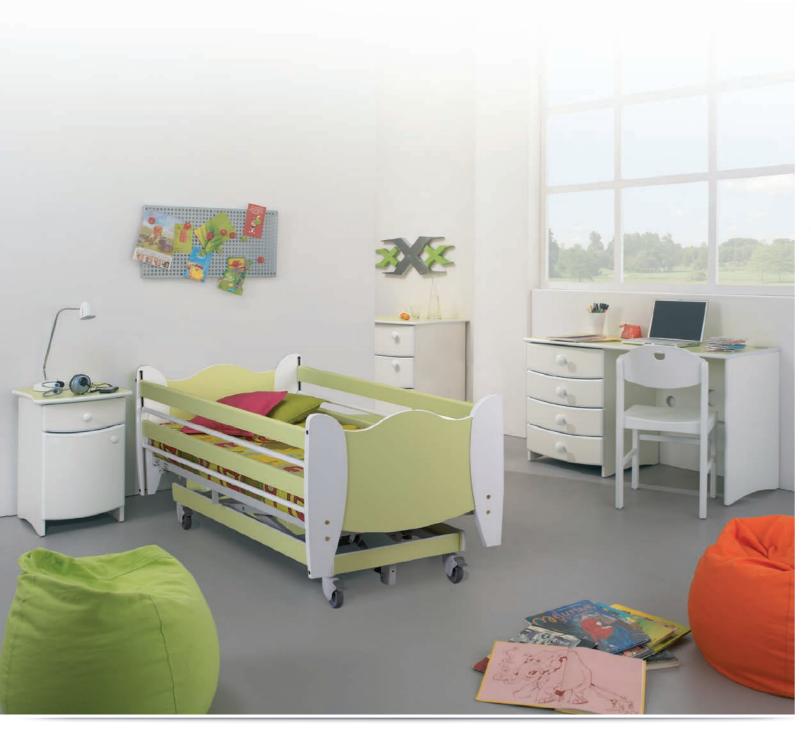

### OARDS FOR COLLECTIVE

- DIMENSIONS: W953 x H553mm
- White lacquer surround
- Kiwi or Violet melamine finish

W932 x H636 mm White lacquer surround

TABLE WITH DRESS

4 right-hand drawers

#### ACCESSORIES

1Y GIRL" STICKER BOARD

1-year warranty\*. \*Under normal conditions of use and excluding wearing parts - please see instructions of use

WINNCARE Group - 4, Le Pas du Château - 85670 Saint-Paul-Mont-Penit - France Tél : +33 (0)2 51 98 55 64 - Fax : +33 (0)2 51 98 59 07 - E-mail : info@medicatlantic.fr - www.winncare.fr In the interest of constantly improving its products, the WINNCARE Group reserves the rights to modify the technical specifications of any product without prior notice Class I medical device in accordance with European Directive 93/42/EEC

## DESIGNED WITH CHILDREN IN MIND...

PITCHOUNE Atmosphere White lacquer surround, Kiwi or Violet inside finish Room in standard colors

Chair not available for sale

#### "MY BOY" STICKER BOARD

| DRS                                | SURROUND, EDGING AND<br>HAND RAIL COLORS | MATERIAL                                                                                                                        |
|------------------------------------|------------------------------------------|---------------------------------------------------------------------------------------------------------------------------------|
| amine<br>r color                   | Ral 9016                                 | Surround in MDF and<br>inside finish in<br>melamine-faced MDF                                                                   |
|                                    |                                          | Unit in melamine-faced<br>19 mm chipboard<br>Surround in MDF and inside finish<br>of doors<br>and tops in<br>melamine-faced MDF |
| s - please see instructions of use |                                          | Photos not contractually binding                                                                                                |