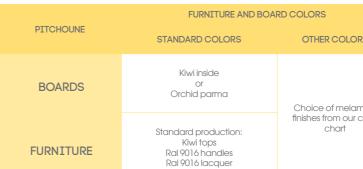

#### "MY BOY" STICKER BOARD

| DRS                                | SURROUND, EDGING AND<br>HAND RAIL COLORS | MATERIAL                                                                                                                        |
|------------------------------------|------------------------------------------|---------------------------------------------------------------------------------------------------------------------------------|
| amine<br>r color                   | Ral 9016                                 | Surround in MDF and<br>inside finish in<br>melamine-faced MDF                                                                   |
|                                    |                                          | Unit in melamine-faced<br>19 mm chipboard<br>Surround in MDF and inside finish<br>of doors<br>and tops in<br>melamine-faced MDF |
| s - please see instructions of use |                                          | Photos not contractually binding                                                                                                |