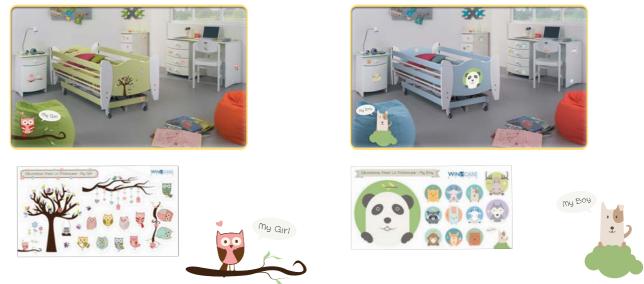

## DESIGNED WITH CHILDREN IN MIND...

PITCHOUNE Atmosphere White lacquer surround, Kiwi or Violet inside finish Room in standard colors

Chair not available for sale

#### ACCESSORIES

1Y GIRL" STICKER BOARD

1-year warranty\*. \*Under normal conditions of use and excluding wearing parts - please see instructions of use

WINNCARE Group - 4, Le Pas du Château - 85670 Saint-Paul-Mont-Penit - France Tél : +33 (0)2 51 98 55 64 - Fax : +33 (0)2 51 98 59 07 - E-mail : info@medicatlantic.fr - www.winncare.fr In the interest of constantly improving its products, the WINNCARE Group reserves the rights to modify the technical specifications of any product without prior notice Class I medical device in accordance with European Directive 93/42/EEC

#### "MY BOY" STICKER BOARD

| DRS                                | SURROUND, EDGING AND<br>HAND RAIL COLORS | MATERIAL                                                                                                                        |
|------------------------------------|------------------------------------------|---------------------------------------------------------------------------------------------------------------------------------|
| amine<br>r color                   | Ral 9016                                 | Surround in MDF and<br>inside finish in<br>melamine-faced MDF                                                                   |
|                                    |                                          | Unit in melamine-faced<br>19 mm chipboard<br>Surround in MDF and inside finish<br>of doors<br>and tops in<br>melamine-faced MDF |
| s - please see instructions of use |                                          | Photos not contractually binding                                                                                                |